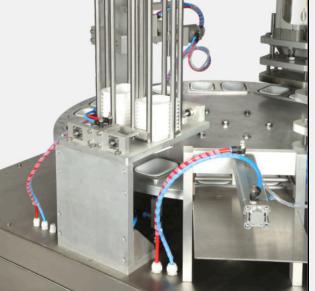

The Rotary Cup Filling Sealing Machine features a multi-station design, allowing simultaneous filling, sealing, and lid application to maximize production efficiency.

Various applications include dairy products, beverages, condiments, pharmaceuticals, pet food, cosmetics, ready-to-eat foods, etc.