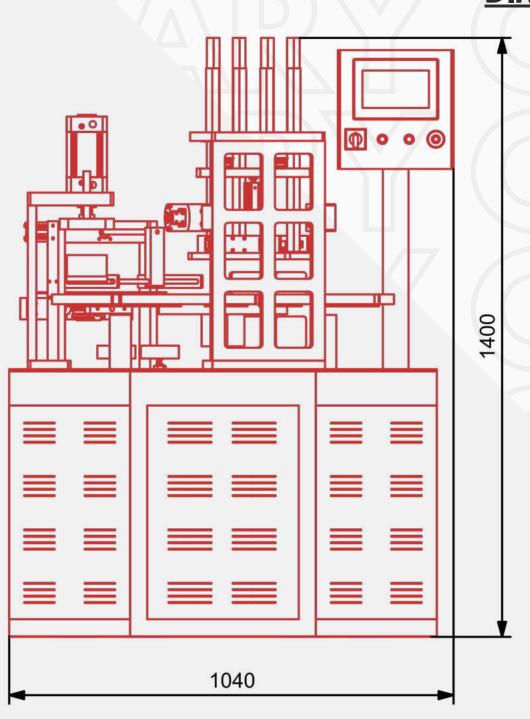

#### **DIMENSIONS**

#### **TECHNICAL SPECIFICATIONS**

| Product To Be Filled    | Curd, Juice, Paste, Cheese Spread, Cream,<br>Butter, Jelly, Jam, Yogurt, Cheese,<br>Margarine, Water, Etc. | PLC                          | Fuji                                      |
|-------------------------|------------------------------------------------------------------------------------------------------------|------------------------------|-------------------------------------------|
|                         |                                                                                                            | Machine Construction         | Stainless Steel 304 & Aluminum Assemblies |
| Filler System           | Gravity Filling System, Gear Pump (Servo Based)                                                            | Pneumatic Components         | SMC                                       |
| Suitable Filling Volume | 50 gm To 500 gm (Based On Product)                                                                         | Pneumatic Pipes And Fittings | SMC                                       |
| Production Capacity     | 600 To 2400 Pcs. Per Hour                                                                                  | Required Air Compressor      | 5 HP                                      |
| No. Of Station          | 8 (Can Be Varied)                                                                                          | Required Air Pressure        | 6 - 7 Bar                                 |
| Power Supply            | 4 KW (1 Phase)                                                                                             | Machine Length               | ~ 1124 mm                                 |
| Actuator                | Servo Motor                                                                                                | Machine Width                | ~ 1040 mm                                 |
| Human Machine Interface | 7-Inch Fuji                                                                                                | Machine Height               | ~ 1400 mm                                 |