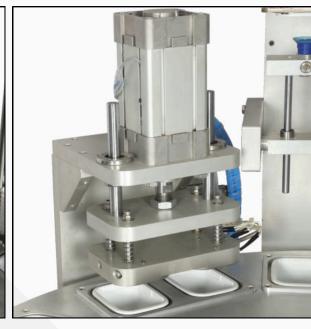

The Rotary Cup Filling Sealing Machine features a multi-station design, allowing simultaneous filling, sealing, and lid application to maximize production efficiency.

Various applications include dairy products, beverages, condiments, pharmaceuticals, pet food, cosmetics, ready-to-eat foods, etc.