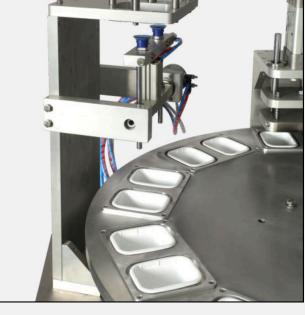

The Rotary Cup Filling Sealing Machine features a multi-station design, allowing simultaneous filling, sealing, and lid application to maximize production efficiency.

Various applications include dairy products, beverages, condiments, pharmaceuticals, pet food, cosmetics, ready-to-eat foods, etc.

#### **TECHNICAL SPECIFICATIONS**

| Product To Be Filled    | Curd, Juice, Paste, Cheese Spread, Cream,<br>Butter, Jelly, Jam, Yogurt, Cheese,<br>Margarine, Water, Etc. | PLC                          | Fuji                                      |
|-------------------------|------------------------------------------------------------------------------------------------------------|------------------------------|-------------------------------------------|
|                         |                                                                                                            | Machine Construction         | Stainless Steel 304 & Aluminum Assemblies |
| Filler System           | Gravity Filling System, Gear Pump (Servo Based)                                                            | Pneumatic Components         | SMC                                       |
| Suitable Filling Volume | 50 gm To 500 gm (Based On Product)                                                                         | Pneumatic Pipes And Fittings | SMC                                       |
| Production Capacity     | 600 To 2400 Pcs. Per Hour                                                                                  | Required Air Compressor      | 5 HP                                      |
| No. Of Station          | 8 (Can Be Varied)                                                                                          | Required Air Pressure        | 6 - 7 Bar                                 |
| Power Supply            | 4 KW (1 Phase)                                                                                             | Machine Length               | ~ 1124 mm                                 |
| Actuator                | Servo Motor                                                                                                | Machine Width                | ~ 1040 mm                                 |
| Human Machine Interface | 7-Inch Fuji                                                                                                | Machine Height               | ~ 1400 mm                                 |