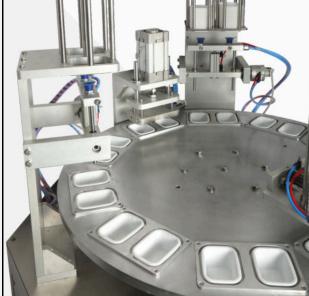

The Rotary Cup Filling Sealing Machine features a multi-station design, allowing simultaneous filling, sealing, and lid application to maximize production efficiency.

Various applications include dairy products, beverages, condiments, pharmaceuticals, pet food, cosmetics, ready-to-eat foods, etc.