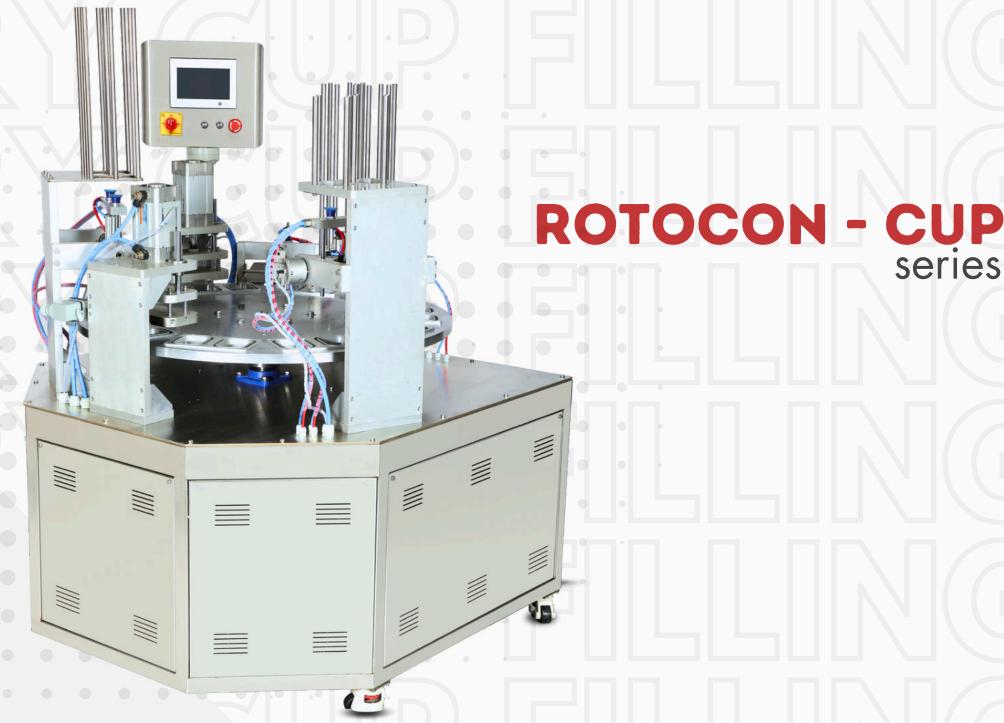

# ROTARY CUP FILLING SEALING MACHINE

series

Accurate **Filling** 

Flexible to Various Cup Sizes

Secured **Sealing** 

**Adjustable Filling Volumes** 

Intuitive Interface

Smart Design

A Rotary Cup Filling Sealing Machine is a compact, automated system designed to fill efficiently and seal cups in a rotating table process, making it ideal for small to medium production runs in the food and beverage industry. It offers versatility in handling various cup sizes and materials with consistent sealing quality.

The Rotary Cup Filling Sealing Machine features a multi-station design, allowing simultaneous filling, sealing, and lid application to maximize production efficiency.

Various applications include dairy products, beverages, condiments, pharmaceuticals, pet food, cosmetics, ready-to-eat foods, etc.

# ROTOCON - CUP 2400