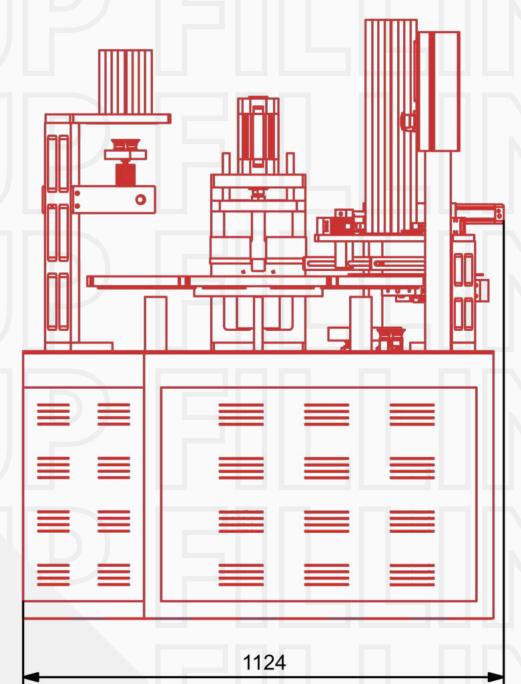

#### **DIMENSIONS**

#### **TECHNICAL SPECIFICATIONS**

| Product To Be Filled    | Curd, Juice, Paste, Cheese Spread, Cream,<br>Butter, Jelly, Jam, Yogurt, Cheese,<br>Margarine, Water, Etc. | PLC                          | Fuji                                      |
|-------------------------|------------------------------------------------------------------------------------------------------------|------------------------------|-------------------------------------------|
|                         |                                                                                                            | Machine Construction         | Stainless Steel 304 & Aluminum Assemblies |
| Filler System           | Gravity Filling System, Gear Pump (Servo Based)                                                            | Pneumatic Components         | SMC                                       |
| Suitable Filling Volume | 50 gm To 500 gm (Based On Product)                                                                         | Pneumatic Pipes And Fittings | SMC                                       |
| Production Capacity     | 600 To 2400 Pcs. Per Hour                                                                                  | Required Air Compressor      | 5 HP                                      |
| No. Of Station          | 8 (Can Be Varied)                                                                                          | Required Air Pressure        | 6 - 7 Bar                                 |
| Power Supply            | 4 KW (1 Phase)                                                                                             | Machine Length               | ~ 1124 mm                                 |
| Actuator                | Servo Motor                                                                                                | Machine Width                | ~ 1040 mm                                 |
| Human Machine Interface | 7-Inch Fuji                                                                                                | Machine Height               | ~ 1400 mm                                 |