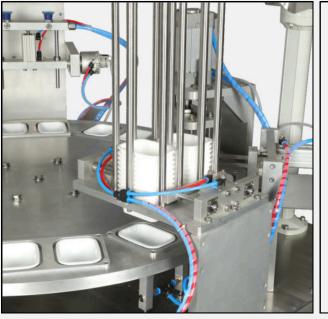

The Rotary Cup Filling Sealing Machine features a multi-station design, allowing simultaneous filling, sealing, and lid application to maximize production efficiency.

Various applications include dairy products, beverages, condiments, pharmaceuticals, pet food, cosmetics, ready-to-eat foods, etc.

#### **TECHNICAL SPECIFICATIONS**

| Product To Be Filled    | Curd, Juice, Paste, Cheese Spread, Cream,<br>Butter, Jelly, Jam, Yogurt, Cheese,<br>Margarine, Water, Etc. | PLC                          | Fuji                                      |
|-------------------------|------------------------------------------------------------------------------------------------------------|------------------------------|-------------------------------------------|
|                         |                                                                                                            | Machine Construction         | Stainless Steel 304 & Aluminum Assemblies |
| Filler System           | Gravity Filling System, Gear Pump (Servo Based)                                                            | Pneumatic Components         | SMC                                       |
| Suitable Filling Volume | 50 gm To 500 gm (Based On Product)                                                                         | Pneumatic Pipes And Fittings | SMC                                       |
| Production Capacity     | 600 To 2400 Pcs. Per Hour                                                                                  | Required Air Compressor      | 5 HP                                      |
| No. Of Station          | 8 (Can Be Varied)                                                                                          | Required Air Pressure        | 6 - 7 Bar                                 |
| Power Supply            | 4 KW (1 Phase)                                                                                             | Machine Length               | ~ 1124 mm                                 |
| Actuator                | Servo Motor                                                                                                | Machine Width                | ~ 1040 mm                                 |
| Human Machine Interface | 7-Inch Fuji                                                                                                | Machine Height               | ~ 1400 mm                                 |